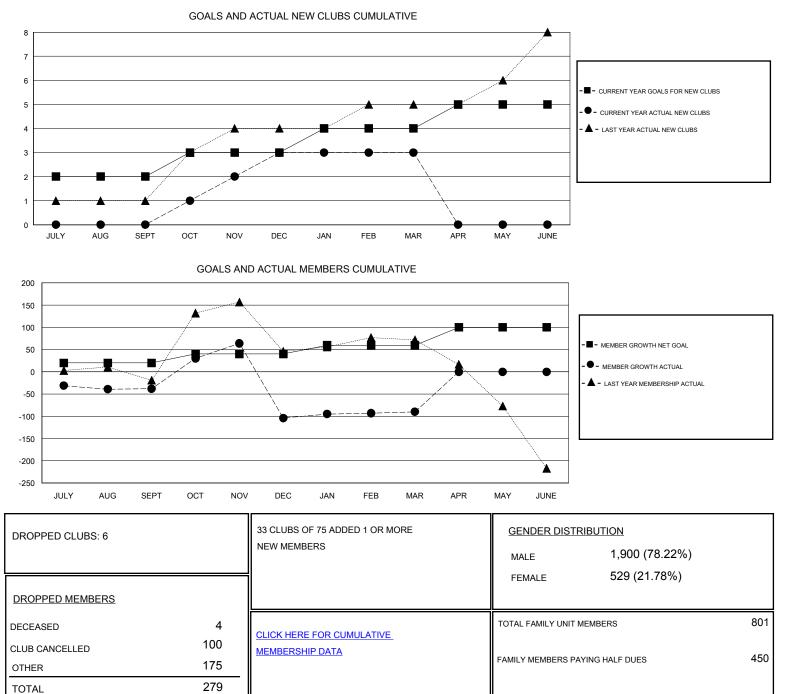

## District 320 F

Results as of: 3/31/2020

| GMT:                           | LOCATION INDIA |   |   |                                  |    |     | GMT CA |
|--------------------------------|----------------|---|---|----------------------------------|----|-----|--------|
| Clubs<br>RESULTS FOR 2019-2020 |                |   |   | Members<br>RESULTS FOR 2019-2020 |    |     |        |
|                                |                |   |   |                                  |    |     |        |
| JULY/AUG/SEPT                  | 2              | 0 | 1 | JULY/AUG/SEPT                    | 20 | 31  | 65     |
| OCT/NOV/DEC                    | 1              | 3 | 5 | OCT/NOV/DEC                      | 20 | 149 | 200    |
| JAN/FEB/MAR                    | 1              | 0 | 0 | JAN/FEB/MAR                      | 20 | 55  | 14     |
| APR/MAY/JUNE                   | 1              | 0 | 0 | APR/MAY/JUNE                     | 40 | 0   | 0      |